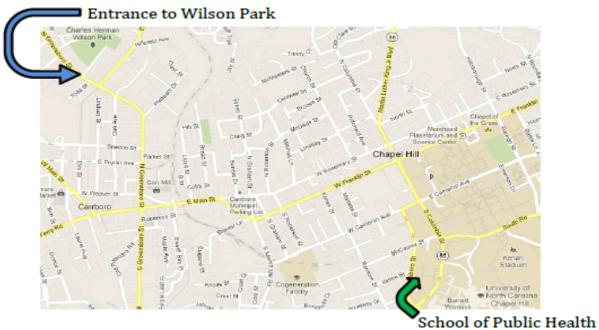

## Friday, September 18, 5:00 PM – 8:30 PM Pavilion at Charles Herman Wilson Park in Carrboro (see map)

1<sup>st</sup> & 2<sup>nd</sup> years, please bring <u>main dishes</u>
3<sup>rd</sup> years, please bring <u>sides</u>
4<sup>th</sup> years and up, faculty and staff, please bring <u>desserts & drinks</u>.